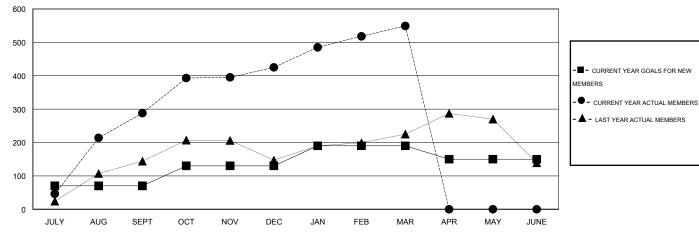

#### GOALS AND ACTUAL MEMBERS CUMULATIVE

| DROPPED CLUBS: 4 |     | 74 CLUBS OF 114 ADDED 1 OR MORE<br>NEW MEMBERS | GENDER DISTRIBU<br>MALE<br>FEMALE | 1TION<br>2,285 (75.91%)<br>725 (24.09%) |       |
|------------------|-----|------------------------------------------------|-----------------------------------|-----------------------------------------|-------|
| DROPPED MEMBERS  |     |                                                |                                   |                                         |       |
| DECEASED         | 0   | CLICK HERE FOR HEALTH                          | FAMILY UNIT MEMBERS               |                                         | 1,686 |
| CLUB CANCELLED   | 58  | ASSESSMENT DATA                                | HEAD OF HOUSEHOLD                 |                                         | 638   |
| OTHER            | 282 |                                                |                                   |                                         |       |
| TOTAL            | 340 |                                                | NON-HEAD OF HOUSEHOL              | .D                                      | 1,048 |

# LOCATION NEPAL

GMT CA 6

|               |                  | Clubs             |                  |                  | Members               |                    |                                     |                    |                  |  |
|---------------|------------------|-------------------|------------------|------------------|-----------------------|--------------------|-------------------------------------|--------------------|------------------|--|
|               | RESU             | LTS FOR 2015-2016 | i                |                  | RESULTS FOR 2015-2016 |                    |                                     |                    |                  |  |
| QUARTER       | NEW CLUB<br>GOAL | NEW CLUBS         | DROPPED<br>CLUBS | NET<br>GAIN/LOSS | QUARTER               | NEW MEMBER<br>GOAL | CHARTER AND<br>NEW MEMBERS<br>ADDED | DROPPED<br>MEMBERS | NET<br>GAIN/LOSS |  |
| JULY/AUG/SEPT | 4                | 9                 | 0                | 9                | JULY/AUG/SEPT         | 70                 | 435                                 | 147                | 288              |  |
| OCT/NOV/DEC   | 2                | 2                 | 2                | 0                | OCT/NOV/DEC           | 60                 | 263                                 | 126                | 137              |  |
| JAN/FEB/MAR   | 2                | 0                 | 2                | -2               | JAN/FEB/MAR           | 60                 | 191                                 | 67                 | 124              |  |
| APR/MAY/JUNE  | 0                | 0                 | 0                | 0                | APR/MAY/JUNE          | -40                | 0                                   | 0                  | 0                |  |