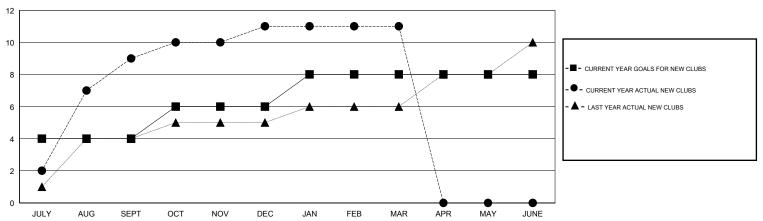

### GOALS AND ACTUAL NEW CLUBS CUMULATIVE

# LOCATION NEPAL

GMT CA 6

|               |                  | Clubs             |                  |                  | Members               |                    |                                     |                    |                  |  |
|---------------|------------------|-------------------|------------------|------------------|-----------------------|--------------------|-------------------------------------|--------------------|------------------|--|
|               | RESU             | LTS FOR 2015-2016 | i                |                  | RESULTS FOR 2015-2016 |                    |                                     |                    |                  |  |
| QUARTER       | NEW CLUB<br>GOAL | NEW CLUBS         | DROPPED<br>CLUBS | NET<br>GAIN/LOSS | QUARTER               | NEW MEMBER<br>GOAL | CHARTER AND<br>NEW MEMBERS<br>ADDED | DROPPED<br>MEMBERS | NET<br>GAIN/LOSS |  |
| JULY/AUG/SEPT | 4                | 9                 | 0                | 9                | JULY/AUG/SEPT         | 70                 | 435                                 | 147                | 288              |  |
| OCT/NOV/DEC   | 2                | 2                 | 2                | 0                | OCT/NOV/DEC           | 60                 | 263                                 | 126                | 137              |  |
| JAN/FEB/MAR   | 2                | 0                 | 2                | -2               | JAN/FEB/MAR           | 60                 | 191                                 | 67                 | 124              |  |
| APR/MAY/JUNE  | 0                | 0                 | 0                | 0                | APR/MAY/JUNE          | -40                | 0                                   | 0                  | 0                |  |